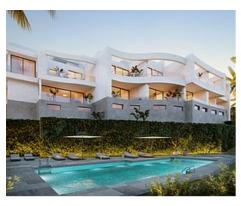

## Elegant Scandinavian townhouses in Marbella

## **Location: Mijas**

This exclusive project with an elegant Scandinavian design blends harmoniously with the surrounding nature. The architecture of the townhouses follows seamlessly the undulating shapes of the waves.

South facing unique energy efficient homes, with beautiful panoramic sea views and breathtaking sunsets, makes living here enjoyable and fun under the sun.

All the materials are of the highest quality, with well-known brands, modern gourmet kitchens, designer bathrooms, underfloor heating in the whole house and high energy efficiency are details that make the difference. Enjoy panoramic sea views and lovely sunsets on the roof top terrace of your new home.

The complex is next to a green area, which will be designed using beautiful trees and a little park where you can walk and enjoy the fresh sea breeze. The landscaping blends perfectly into the area.

**Price: From 980,000 €** 